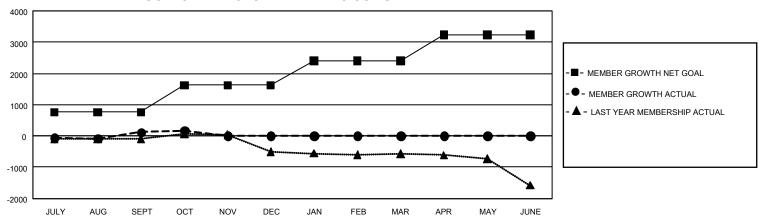

## GMT Constitutional Area 1, Group A

REPORT DOES NOT INCLUDE CLUBS IN UNDISTRICTED AREAS.

| Clubs                 |               |           |               | Members               |                          |                         |                                              |
|-----------------------|---------------|-----------|---------------|-----------------------|--------------------------|-------------------------|----------------------------------------------|
| RESULTS FOR 2023-2024 |               |           |               | RESULTS FOR 2023-2024 |                          |                         |                                              |
| QUARTER               | NEW CLUB GOAL | NEW CLUBS | DROPPED CLUBS | QUARTER MI            | EMBER GROWTH NET<br>GOAL | MEMBER GROWTH<br>ACTUAL | DROPPED MEMBERS ACTUAL (including transfers) |
| JULY/AUG/SEPT         | 30            | 9         | 11            | JULY/AUG/SEP1         | T 765                    | 1,569                   | 1,272                                        |
| OCT/NOV/DEC           | 51            | 2         | 2             | OCT/NOV/DEC           | 855                      | 448                     | 359                                          |
| JAN/FEB/MAR           | 51            | 0         | 0             | JAN/FEB/MAR           | 783                      | 0                       | 0                                            |
| APR/MAY/JUNE          | 27            | 0         | 0             | APR/MAY/JUNE          | 823                      | 0                       | 0                                            |

## GOALS AND ACTUAL MEMBERS CUMULATIVE

| DROPPED CLUBS: 13 |       | 539 CLUBS OF 1,415 ADDED 1<br>OR MORE NEW MEMBERS | GENDER DISTRIBUTION                  |                 |  |
|-------------------|-------|---------------------------------------------------|--------------------------------------|-----------------|--|
|                   |       |                                                   | MALE                                 | 23,857 (63.37%) |  |
|                   |       |                                                   | FEMALE                               | 13,775 (36.59%) |  |
| DROPPED MEMBERS   |       |                                                   | NON BINARY                           | 6 (0.02%)       |  |
| DECEASED          | 170   |                                                   | PREFER NOT TO ANSWER                 | 12 (0.03%)      |  |
| CLUB CANCELLED    | 33    |                                                   | TOTAL FAMILY UNIT MEMBERS 6,04       |                 |  |
| OTHER             | 1,431 | CLICK HERE FOR                                    |                                      |                 |  |
| TOTAL             | 1,634 | CUMULATIVE MEMBERSHIP DATA                        | FAMILY MEMBERS PAYING HALF DUES 3,09 |                 |  |