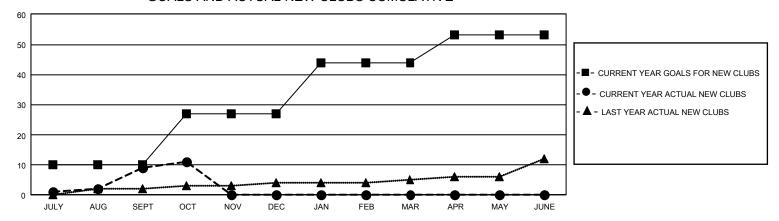

## GMT Constitutional Area 1, Group A

REPORT DOES NOT INCLUDE CLUBS IN UNDISTRICTED AREAS.

| Clubs                 |               |           |               | Members               |                          |                         |                                              |
|-----------------------|---------------|-----------|---------------|-----------------------|--------------------------|-------------------------|----------------------------------------------|
| RESULTS FOR 2023-2024 |               |           |               | RESULTS FOR 2023-2024 |                          |                         |                                              |
| QUARTER               | NEW CLUB GOAL | NEW CLUBS | DROPPED CLUBS | QUARTER MI            | EMBER GROWTH NET<br>GOAL | MEMBER GROWTH<br>ACTUAL | DROPPED MEMBERS ACTUAL (including transfers) |
| JULY/AUG/SEPT         | 30            | 9         | 11            | JULY/AUG/SEP1         | T 765                    | 1,569                   | 1,272                                        |
| OCT/NOV/DEC           | 51            | 2         | 2             | OCT/NOV/DEC           | 855                      | 448                     | 359                                          |
| JAN/FEB/MAR           | 51            | 0         | 0             | JAN/FEB/MAR           | 783                      | 0                       | 0                                            |
| APR/MAY/JUNE          | 27            | 0         | 0             | APR/MAY/JUNE          | 823                      | 0                       | 0                                            |

## GOALS AND ACTUAL NEW CLUBS CUMULATIVE